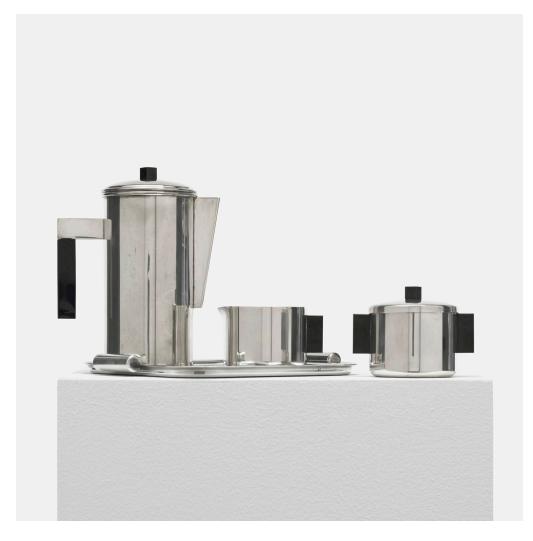

#### **MERLE FABER**

coffee service

Merle F. Faber Products | USA, c. 1943 | silver-plated brass, Bakelite

Service includes coffee pot, creamer, sugar bowl and tray. Signed with impressed manufacturer's mark to underside of each element: [Merle F. Faber Products S.F.].

**Literature:** A Modern World: American Design from the Yale University Art Gallery 1920-1950, Gordon, pg. 196

This lot is on view in New York.

Estimate: \$3,000-5,000