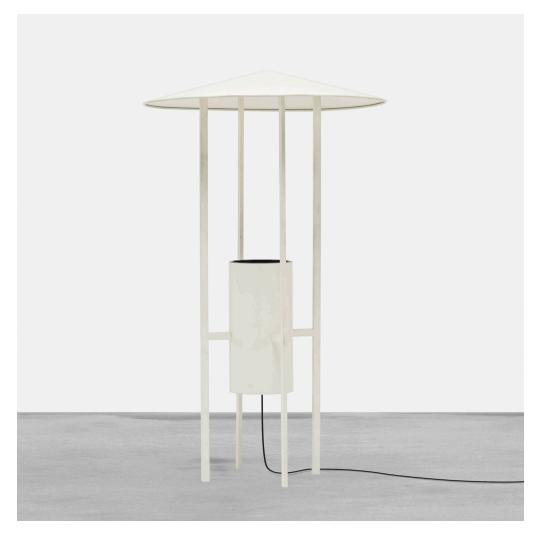

## PHILIP JOHNSON AND RICHARD KELLY

custom floor lamp

Edison Price | USA, c. 1956 | enameled steel and aluminum 41½ h  $\times$  25 dia in (105  $\times$  63 cm)

This example was custom-ordered in solid white for an Eleanor LeMaire interior.

**Provenance:** Edison Price Lighting, Inc. | Rago, *Modern*, February 2011, Lot 1054 | Private collection, Los Angeles

**Exhibited:** The Structure of Light: Richard Kelly and the Illumination of Modern Architecture, 23 August - 2 October 2010, Yale University School of Architecture, New Haven