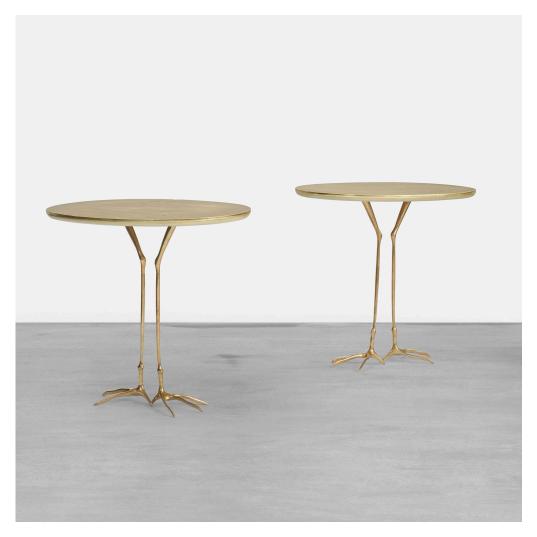

## MERET OPPENHEIM

Traccia tables from the Ultramobile collection, pair

Simon Gavina | Switzerland/Italy, 1939/1971 | gold leaf over wood, cast bronze 25 h × 26% w × 20% d in ( $63 \times 68 \times 53$  cm)

Signed with decal manufacturer's label to underside of each example: [Simon Gavina].

**Literature:** Surreal Things: Surrealism and Design, Wood, ppg. 270-271 Simon Gavina, manufacturer's catalog, pg. 22