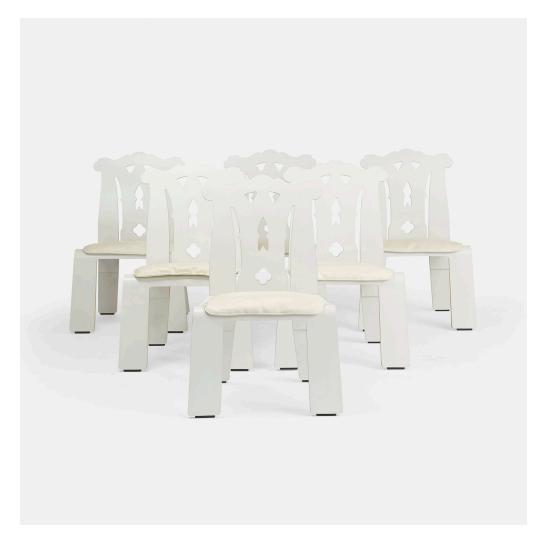

### ROBERT VENTURI

Chippendale chairs, set of six

Knoll International | USA, 1985 | laminate over plywood, vinyl 37% h × 25% w × 24 d in (95 × 65 × 61 cm)

Signed with decal manufacturer's label to underside of one example: [Knoll April 18 1985].

**Literature:** Out of the Ordinary: Robert Venturi, Denise Scott Brown and Associates, Brownlee, DeLong and Hiesinger, pg. 209 New Products - Profiles in History, Architectural Digest June 1984, ppg. 166-170 discuss Venturi