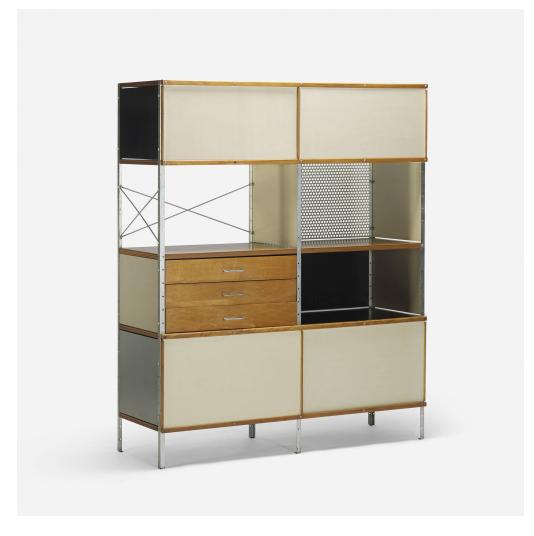

### CHARLES AND RAY EAMES ESU 420-N

Herman Miller | USA, 1950 | birch, masonite, steel, zinc-plated steel, fiberglass, laminate 59 h  $\times$  47 w  $\times$  16½ d in (150  $\times$  119  $\times$  42 cm)

Signed with applied manufacturer's label to drawer: [Herman Miller Furniture Company Designed by Charles Eames].

**Provenance:** Acquired directly from Herman Miller | Collection of Jane Knight and Richard Knight, Birmingham, MI

**Literature:** Eames Design: The Work of the Office of Charles and Ray Eames, Neuhart, Neuhart and Eames, ppg. 128-129 The Herman Miller Collection, manufacturer's catalog, 1952, pg. 105

Estimate: \$10,000-15,000

Result: \$20,000