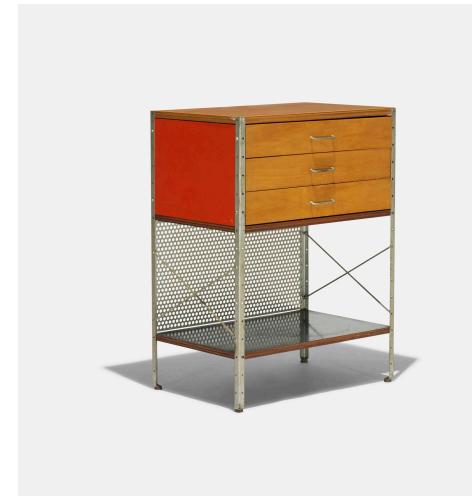

# CHARLES AND RAY EAMES ESU 270-C

Herman Miller | USA, 1950 | birch, masonite, steel, zinc-plated steel, laminate 32½ h × 24 w × 16½ d in (83 × 61 × 42 cm)

**Provenance:** Acquired directly from Herman Miller | Collection of Jane Knight and Richard Knight, Birmingham, MI

**Literature:** *Eames Design: The Work of the Office of Charles and Ray Eames*, Neuhart, Neuhart and Eames, ppg. 126-129 *The Herman Miller Collection*, manufacturer's catalog, 1952, ppg. 102-105

Estimate: \$5,000-7,000 Result: \$6,350