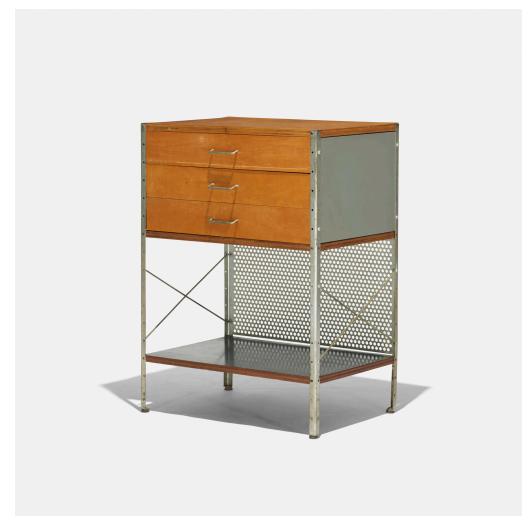

### CHARLES AND RAY EAMES ESU 270-N

Herman Miller | USA, 1950 | birch, masonite, steel, zinc-plated steel, laminate 32% h × 24 w × 16% d in (83 × 61 × 42 cm)

Signed with foil decal manufacturer's label to drawer: [Herman Miller Zeeland Michigan Charles Eames Design].

**Provenance:** Acquired directly from Herman Miller | Collection of Jane Knight and Richard Knight, Birmingham, MI

**Literature:** Eames Design: The Work of the Office of Charles and Ray Eames, Neuhart, Neuhart and Eames, ppg. 126-129 The Herman Miller Collection, manufacturer's catalog, 1952, ppg. 102-105

Estimate: \$5,000-7,000

Result: \$6,033