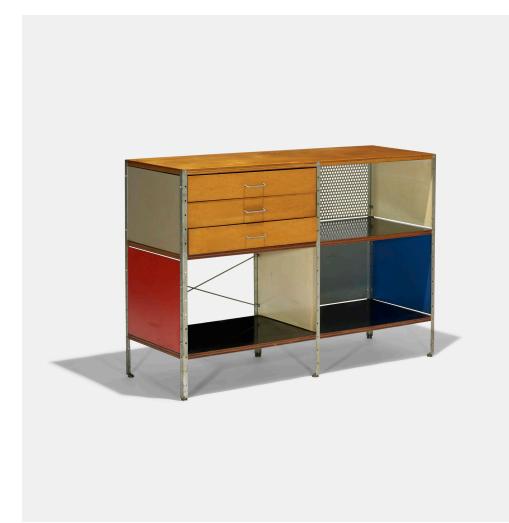

# CHARLES AND RAY EAMES ESU 210-N

Herman Miller | USA, 1950 | birch, masonite, steel, zinc-plated steel, laminate 32½ h × 47 w × 16½ d in (83 × 119 × 42 cm)

Signed with applied manufacturer's label to drawer: [Herman Miller Furniture Company Designed by Charles Eames].

**Provenance:** Acquired directly from Herman Miller | Collection of Jane Knight and Richard Knight, Birmingham, MI

**Literature:** *Eames Design: The Work of the Office of Charles and Ray Eames*, Neuhart, Neuhart and Eames, ppg. 126-129 *The Herman Miller Collection*, manufacturer's catalog, 1952, ppg. 102-105

Estimate: \$6,000-8,000 Result: \$10,625

#