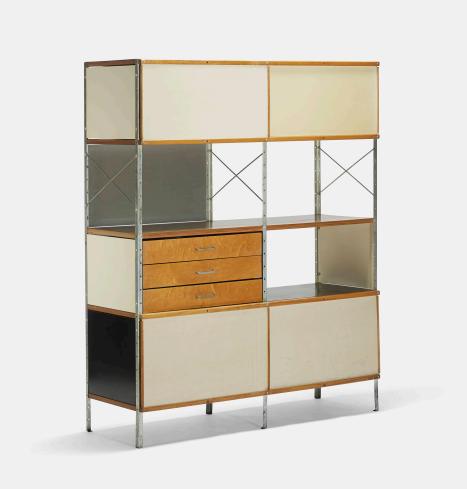

# CHARLES AND RAY EAMES ESU 420-N

Herman Miller | USA, 1950 | birch, masonite, zinc-plated steel, fiberglass, laminate  $59 \text{ h} \times 47 \text{ w} \times 16\frac{1}{2} \text{ d}$  in (150 × 119 × 42 cm)

Signed with applied manufacturer's label to drawer: [Herman Miller Furniture Company Designed by Charles Eames].

**Provenance:** Acquired directly from Herman Miller | Collection of Jane Knight and Richard Knight, Birmingham, MI

**Literature:** *Eames Design: The Work of the Office of Charles and Ray Eames*, Neuhart, Neuhart and Eames, ppg. 128-129 *The Herman Miller Collection*, manufacturer's catalog, 1952, pg. 105

Estimate: \$10,000-15,000 Result: \$9,525