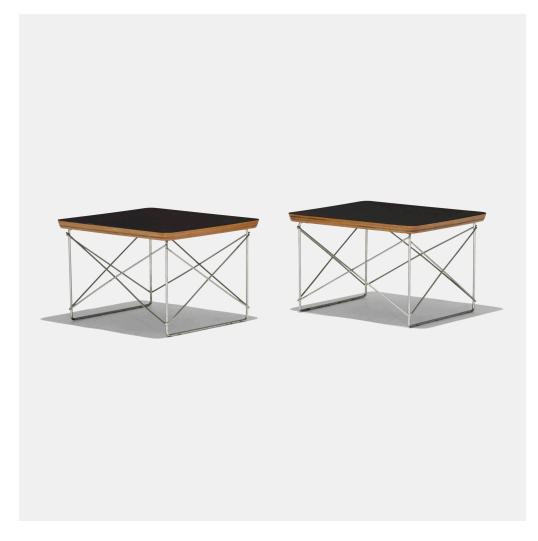

### **CHARLES AND RAY EAMES**

LTRs, pair

Herman Miller | USA, 1950 | laminate over plywood, zinc-plated steel 10 h  $\times$  15¼ w  $\times$  13½ d in (25  $\times$  39  $\times$  34 cm)

Signed with decal manufacturer's label to underside of one example: [Herman Miller Furniture Company Zeeland Michigan Designed by Charles Eames].

**Provenance:** Acquired directly from Herman Miller | Collection of Jane Knight and Richard Knight, Birmingham, MI

**Literature:** Eames Design: The Work of the Office of Charles and Ray Eames, Neuhart, Neuhart and Eames, pg. 148 The Herman Miller Collection, manufacturer's catalog, 1952, pg. 115