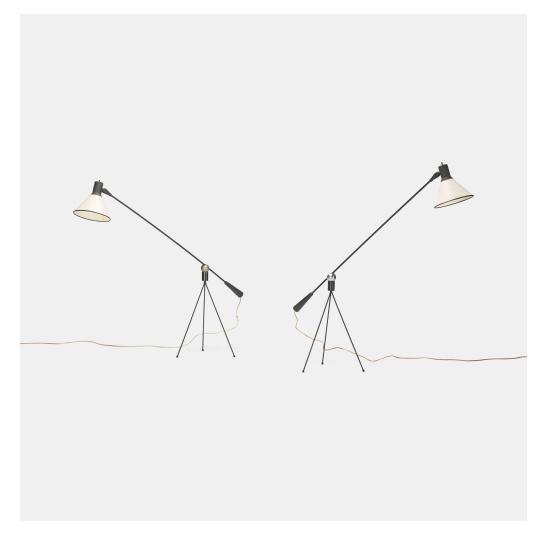

### **GILBERT WATROUS**

floor lamps, pair

Heifetz Manufacturing Co. | USA, 1951 | enameled steel, chrome-plated steel, paper 48 h  $\times$  13½ w  $\times$  45 d in (122  $\times$  34  $\times$  114 cm)

This design received the special prize in the Museum of Modern Art's *Low Cost Lighting* competition of 1951.

Provenance: Collection of Jane Knight and Richard Knight, Birmingham, MI

**Literature:** Arts & Architecture, May 1951, unpaginated Interiors, April 1951, pg. 138 Modern Furnishings for the Home, Hennessey, pg. 245