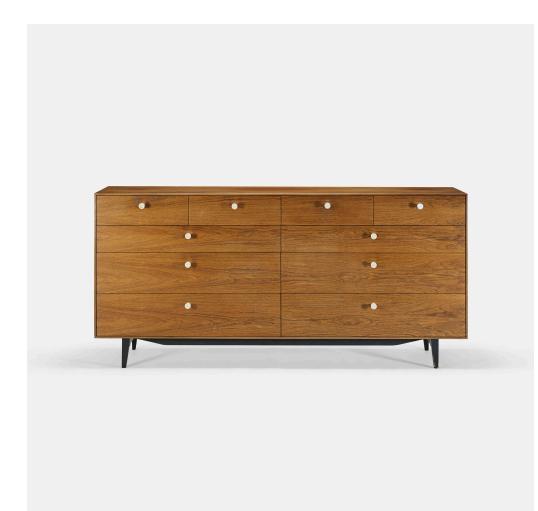

### GEORGE NELSON & ASSOCIATES Thin Edge cabinet, model 5723

Herman Miller | USA, 1952 | rosewood, porcelain, lacquered wood 32 h × 67¾ w × 19¾ d in (81 × 172 × 50 cm)

Cabinet features ten drawers. Signed with paper manufacturer's label to drawer: [Herman Miller Furniture Co. Zeeland, Michigan].

**Literature:** George Nelson: Architect, Writer, Designer, Teacher, von Vegesack and Eisenbrand, pg. 244 discusses series

Estimate: \$5,000-7,000 Result: \$10,000