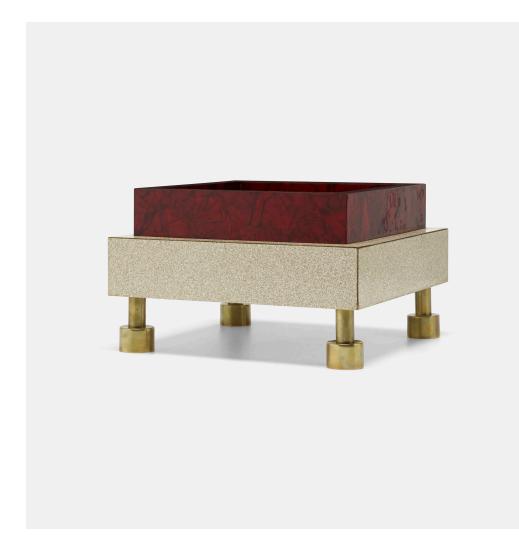

## ETTORE SOTTSASS Cortile Table Monument from the Bau. Haus Collection

Studio Alchimia | Italy, 1979 | laminate, brass  $7\frac{1}{2}$  h × 12 w × 12 d in (19 × 30 × 30 cm)

Few examples of this rare form were ever produced.

Provenance: Collection of Robert Swope and Michel Hurst

**Literature:** Studio Alchimia: Bau. Haus Art Collection, studio catalog, 1981, unpaginated Ettore Sottsass Jun.: Designer, Artist, Architect, Höger, pg. 95