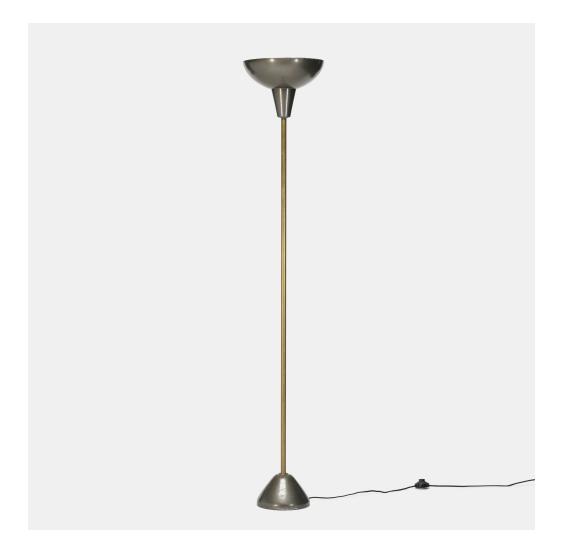

## LUIGI CACCIA DOMINIONI LTE 1 floor lamp

Azucena | Italy, 1948 | enameled aluminum, brass  $66^{3}$  h × 12 dia in (170 × 30 cm)

Provenance: Philip Cutler, New York | Collection of Robert Swope and Michel Hurst