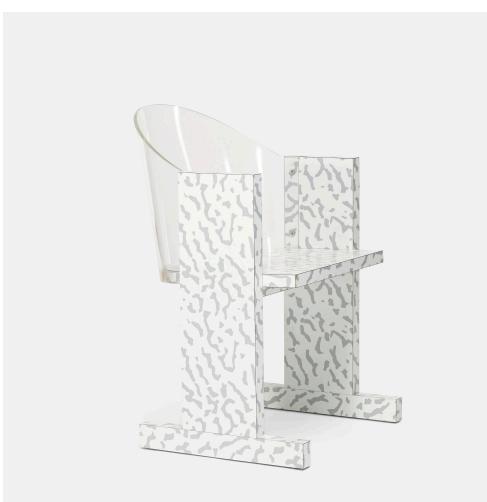

### ETTORE SOTTSASS Teodora chair

Vitra Editions | Italy, 1986-87/1991 | laminate over wood, acrylic  $32 h \times 22 w \times 18 d$  in (81 × 56 × 46 cm)

Sottsass designed the Teodora chair for Vitra Editions shortly after leaving the Memphis group in 1985.