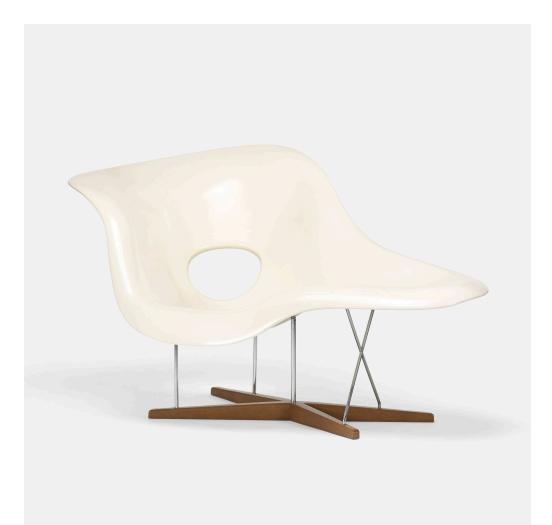

# CHARLES AND RAY EAMES La Chaise

Vitra | USA/Switzerland, 1948/1993 | lacquered fiberglass, oak, chrome-plated steel  $34\frac{1}{4}$  h × 59 w × 34 d in (87 × 150 × 86 cm)

Though first introduced at the Museum of Modern Art, New York in 1948, La Chaise was not produced until 1993. This example is from the first production run by Vitra. Signed with applied paper manufacturer's label to underside: [Vitra 04.93].

Provenance: Collection of Robert Swope and Michel Hurst

Estimate: \$3,000-5,000 Result: \$5,000

#