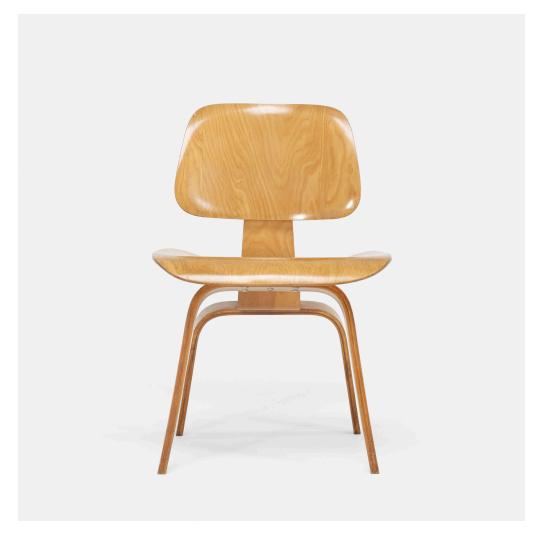

# CHARLES AND RAY EAMES DCW

Evans Products/Herman Miller | USA, 1945/1948 | birch plywood, rubber 28% h × 19% w × 21 d in ( $73 \times 50 \times 53$  cm)

Signed with partial paper manufacturer's label to underside: [Herman Miller Evans Charles Eames].

Provenance: Collection of Robert Swope and Michel Hurst

**Literature:** Eames Design: The Work of the Office of Charles and Ray Eames, Neuhart, Neuhart and Eames, ppg. 58-59, 72-73 The Herman Miller Collection, manufacturer's catalog, 1948, pg. 62

Estimate: \$1,000-1,500

Result: \$953