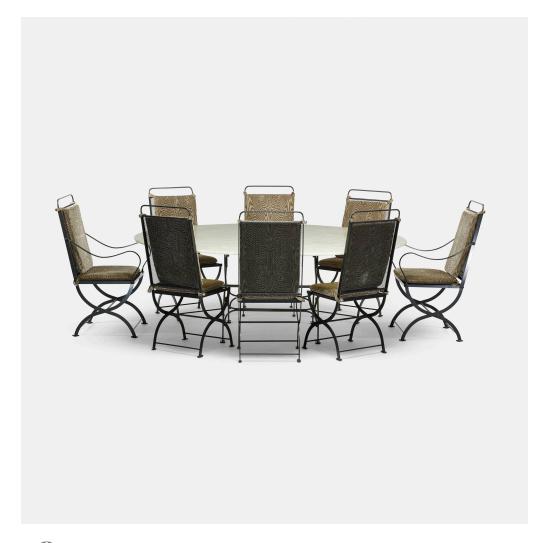

### **LUIGI CACCIA DOMINIONI**

Nonaro dining suite

Azucena | Italy, 1962 | alabaster, enameled steel, upholstery 28½ h  $\times$  79 w  $\times$  68 d in (72  $\times$  201  $\times$  173 cm)

Lot includes one table, six side chairs and two armchairs; side chairs measure: 17 w x 19 d x 40 h inches and armchairs measure: 18.25 w x 24 d x 39.5 h inches.

**Provenance:** Brian Kish Inc., New York | From a 15 Central Park West Interior, New York

Literature: Azucena, manufacturer's catalog, unpaginated

Estimate: \$5,000-7,000