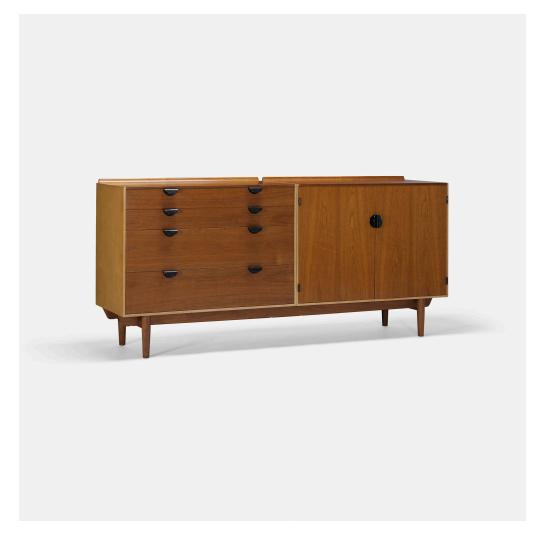

# FINN JUHL cabinet

Baker Furniture | Denmark/USA, c. 1951 | walnut, maple, enameled aluminum 32 h  $\times$  72 w  $\times$  19 d in (81  $\times$  183  $\times$  48 cm)

Cabinet features four drawers and two doors concealing two drawers and two adjustable shelves. Signed with applied metal manufacturer's label to interior: [Baker Furniture].