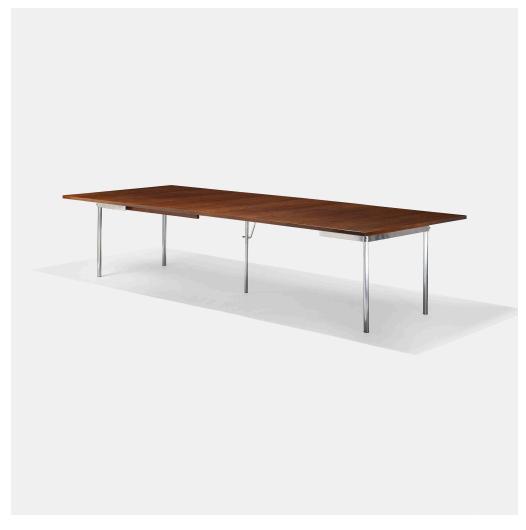

# HANS J. WEGNER extension dining table, model AT321

Andreas Tuck | Denmark, c. 1960 | rosewood, chrome-plated steel 27% h  $\times$  126 w  $\times$  51½ d in (70  $\times$  320  $\times$  130 cm)

Sold with two 31.5-inch leaves; table measures sixty-three inches when not fully extended. Signed with branded manufacturer's mark to underside: [Andr. Tuck Design Hans J. Wegner Made in Denmark]. Sold with a copy of the original invoice.

Literature: Georg Jensen, distributor's catalog, unpaginated

Estimate: \$7,000-9,000

**Result:** \$7,500