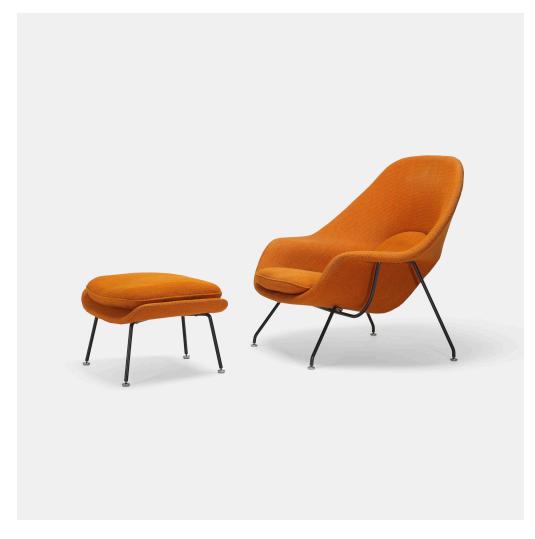

## **EERO SAARINEN**

Womb chair and ottoman

Knoll International | USA, 1946/c. 1970 | upholstery, enameled steel 36 h  $\times$  39 w  $\times$  34 d in (91  $\times$  99  $\times$  86 cm)

Ottoman measures:  $25 \text{ w} \times 21 \text{ d} \times 16 \text{ h}$  inches. Signed with paper manufacturer's label to underside of each element: [Knoll International].

**Literature:** *Knoll Furniture:* 1938-1960, Rouland and Rouland, pg. 73 *Knoll: A Modernist Universe*, Lutz, pg. 116

Estimate: \$1,000-1,500

**Result:** \$3,750