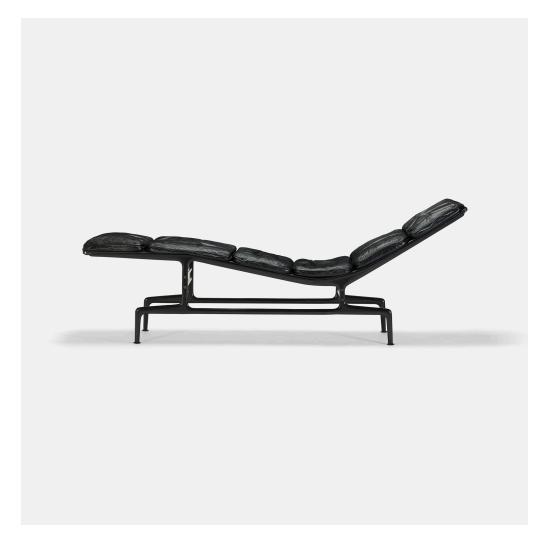

### CHARLES AND RAY EAMES

Billy Wilder chaise

Herman Miller | USA, 1968 | leather, enameled aluminum, plastic 28 h  $\times$  76 w  $\times$  17 d in (71  $\times$  193  $\times$  43 cm)

Sold with two pillows (not shown). Signed with applied metal manufacturer's label to underside: [Herman Miller].

**Literature:** Eames Design: The Work of the Office of Charles and Ray Eames, Neuhart, Neuhart and Eames, ppg. 338-339

Estimate: \$2,000-3,000

Result: \$3,810