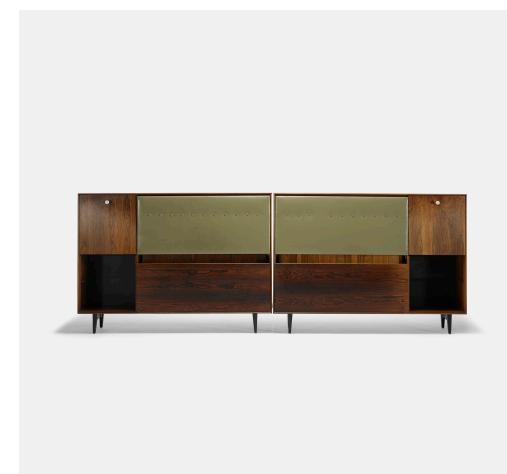

### GEORGE NELSON & ASSOCIATES Thin Edge headboard

Herman Miller | USA, 1956 | rosewood, vinyl, lacquered wood, porcelain  $39\frac{1}{2}$  h × 116 w × 13 d in (100 × 295 × 33 cm)

Headboard features two doors each concealing two adjustable lights and two drawers, two adjustable panels and two flip-top compartments concealing storage. Signed with disc manufacturer's label to drawer: [Herman Miller Designed by George Nelson Zeeland Mich.].

Estimate: \$5,000-7,000 Result: \$5,000