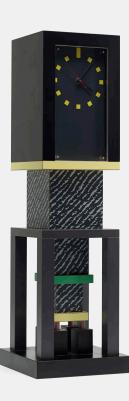

### GEORGE SOWDEN Metropole clock

Memphis | Italy, 1982 | laminate over wood, Plexiglas, acrylic, lacquered wood, enameled aluminum, enameled brass

 $31\frac{1}{2}$  h ×  $9\frac{1}{2}$  w ×  $9\frac{1}{2}$  d in (80 × 24 × 24 cm)

Signed with applied metal manufacturer's label to reverse: [Memphis Milano George James Sowden 1982 Made in Italy].

Literature: Memphis Milano, manufacturer's catalog, 1986, pg. 81

Estimate: \$2,000-3,000 Result: \$2,000