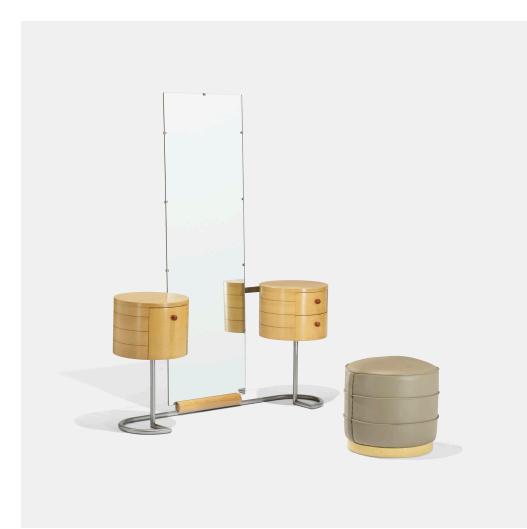

### GILBERT ROHDE vanity and stool, model 3323

Herman Miller | USA, 1933 | white holly, peroba, yellow poplar, Bakelite, mirrored glass, chrome-plated steel, upholstery 64 h ×  $51\frac{1}{2}$  w × 16 d in (163 × 131 × 41 cm)

Stool measures: 18 dia x 17 h inches.

Provenance: Wright, 20th Century Design, 25 September 2005, Lot 428 | Private collection

Literature: Gilbert Rohde: Modern Design for Modern Living, Ross, pg. 111

Estimate: \$7,000-9,000