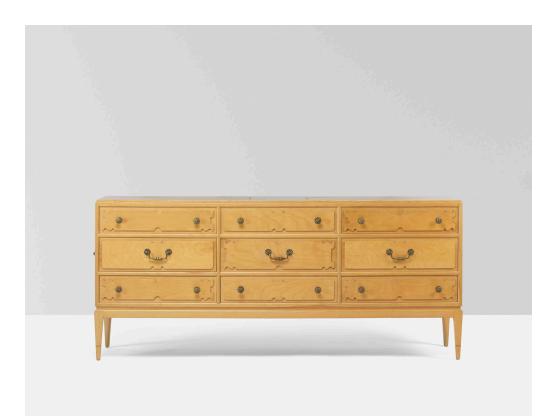

### TOMMI PARZINGER

custom illuminated cabinet from the Appleman Commission

Parzinger Originals | USA, 1956 | maple, frosted glass, brass  $32\frac{1}{4}$  h × 78 w × 19 $\frac{1}{4}$  d in (82 × 198 × 49 cm)

Cabinet features eight drawers, one false drawer and illuminated top surface. Signed with branded manufacturer's mark to drawer: [Parzinger Originals].

Provenance: Nathan and Janet Appleman, West Allenhurst, NJ | Acquired by the present owner in 1978