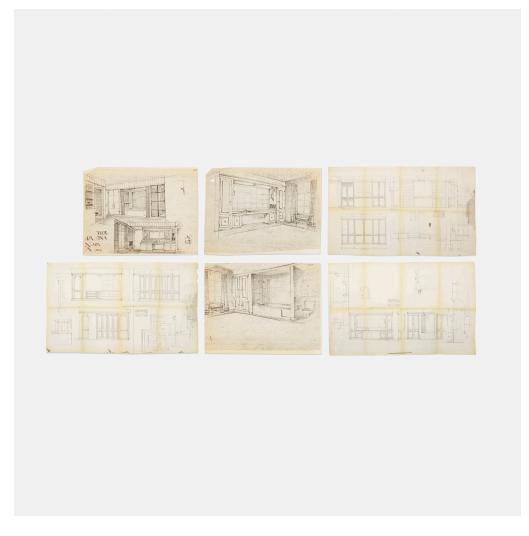

### TOMMI PARZINGER

construction drawings and prints for the Appleman Commission

USA, 1956 | pencil on paper, ink on paper 28 h  $\times$  41½ w in (71  $\times$  105 cm)

Lot includes eight elevation drawings and three prints. Stamped title block to each elevation: [Parzinger Originals, Inc. 441 Madison Ave N.Y.C., Mr. & Mrs. Appleman Feb. 29. 56].

Provenance: Nathan and Janet Appleman, Ocean, NJ | Acquired by the present owner in 1978

Estimate: \$1,000-1,500