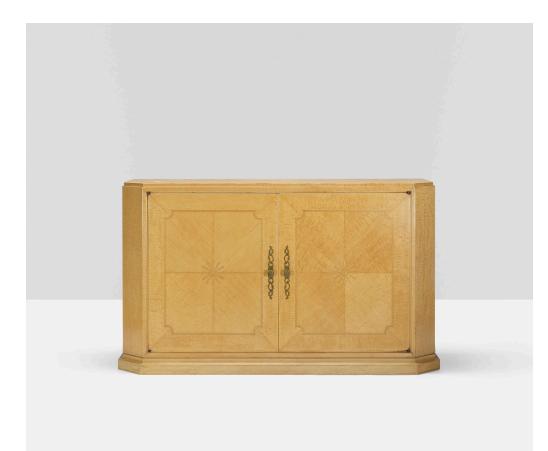

# TOMMI PARZINGER custom cabinet from the Appleman Commission

\_\_\_\_\_

Parzinger Originals | USA, 1956 | curly maple, beech, brass 32% h × 58% w × 20% d in ( $83 \times 148 \times 52$  cm)

Cabinet features two doors concealing one drawer and one adjustable shelf. Signed with branded manufacturer's mark to drawer: [Parzinger Originals].