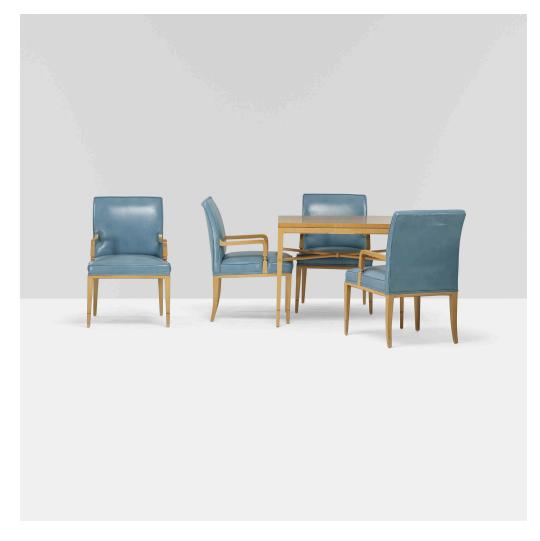

### **TOMMI PARZINGER**

custom table and set of four chairs from the Appleman Commission

Parzinger Originals | USA, 1956 | curly maple, leather, beech 28½ h  $\times$  34 w  $\times$  34 d in (72  $\times$  86  $\times$  86 cm)

Chairs measure: 22 w x 25 d x 33.75 h inches. Signed with branded manufacturer's mark to underside of table: [Parzinger Originals].

Provenance: Nathan and Janet Appleman, Ocean, NJ | Acquired by the present owner in 1978