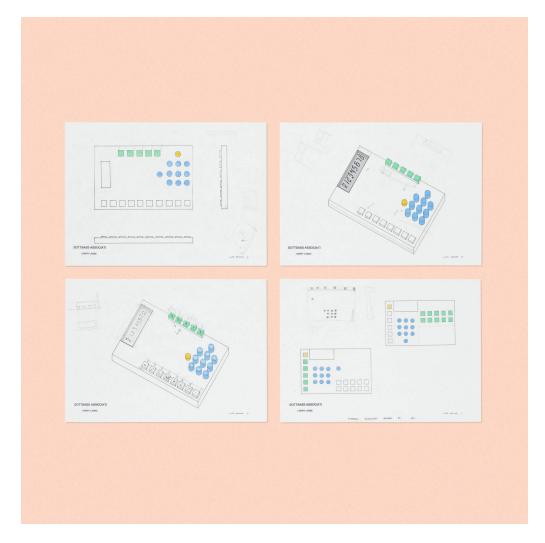

### LAWRENCE LASKE AND ETTORE SOTTSASS

collection of four calculator drawings for Sottsass Associati

Italy, 1987 | colored pencil and ink on paper  $8\frac{1}{2}$  h ×  $11\frac{3}{4}$  w in (22 × 30 cm)

During the review of these drawings, Sottsass drew on the page indicating his selections and changes while Laske took notes.

Stamped to each example: [Sottsass Associati Larry Laske].

Estimate: \$1,000-1,500