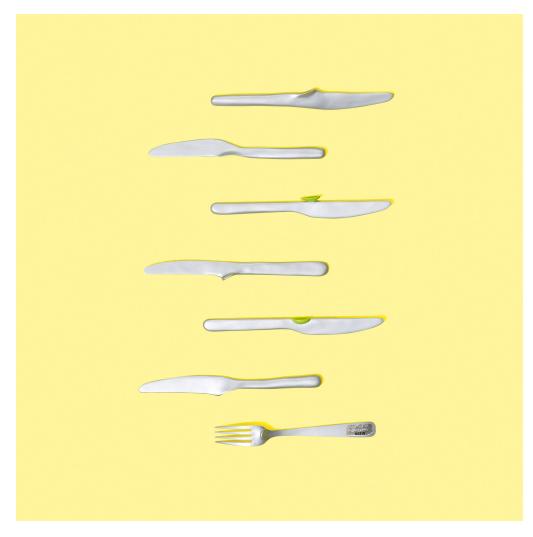

### **LAWRENCE LASKE**

seven flatware prototypes and drawings for Alessi

USA, 1991 | lacquered epoxy, enameled steel, colored pencil and ink on paper  $\frac{1}{2}$  w  $\times$  9 l in (1  $\times$  23 cm)

This lot includes seven flatware prototypes handmade by Laske and twenty-five full-scale drawings. Signed with label to each prototype: [ALESSI XLLCOL 24.9.1991].

Estimate: \$2,000-3,000

Result: \$286