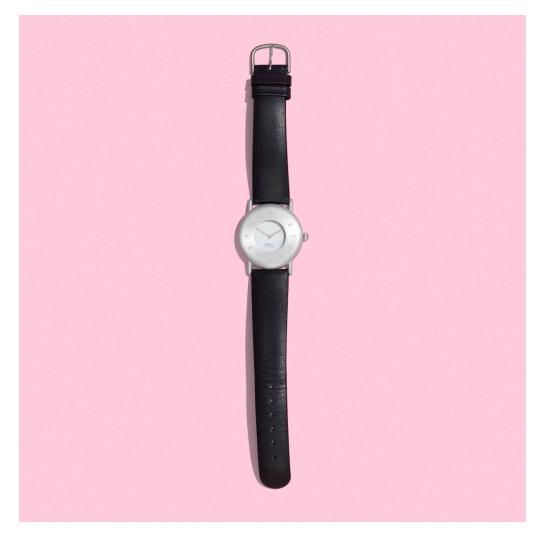

## MICHAEL GRAVES OH watch

The Markuse Corporation | USA, 1994 | leather, aluminum  $1\frac{1}{2}$  w × 9 l in (4 × 23 cm)

This watch was designed by Michael Graves in collaboration with PROJECTS, a branch of The Markuse Corporation. It was hand engraved by Graves during an event at Chiasso in 2006.

Engraved signature and date to reverse: [Graves '06].

Provenance: Collection of Lawrence Laske

Estimate: \$200-300 Result: \$250