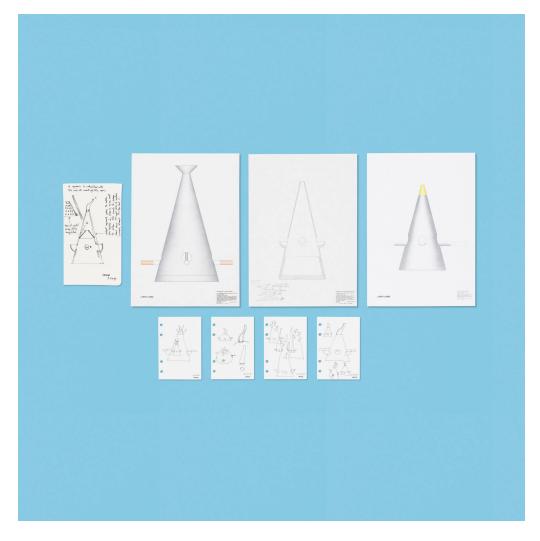

### LAWRENCE LASKE

drawing archive of the Vesuvius ashtray for Alessi

USA, 189-1991 | colored pencil and ink on paper 12 h  $\times$  9 w in (30  $\times$  23 cm)

The prototype of this ashtray was included in the 1992 exhibition *Art and Tabac* curated by Pierre Restany and shown in Rome, Vienna and Amsterdam.

This lot includes ninety-two drawings on various sized paper and media, one digital rendering and seven full-scale drawings.

Estimate: \$2,000-3,000