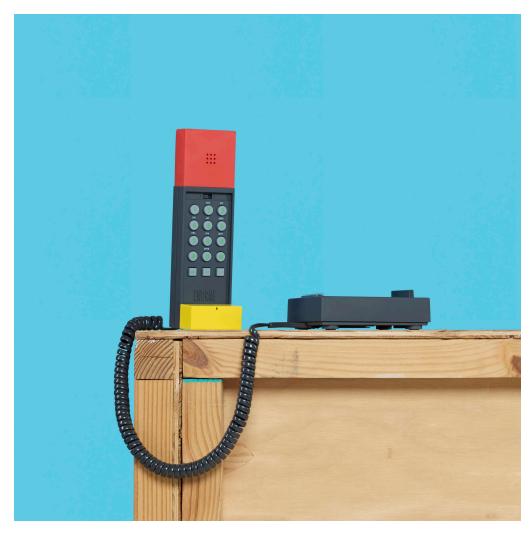

### Enorme telephone

Brondi Telefonia S.p.A. | Italy, 1986 | plastic, rubber, cardboard  $2\frac{1}{4}$  h ×  $7\frac{1}{2}$  w × 4 d in (6 × 19 × 10 cm)

Laske's first project as designer of the product line Enorme for Sottsass Associati was finalizing the graphics for this telephone.

Signed with molded manufacturer's mark to base: [Designed in Italy by Ettore Sottsass Enorme]. Signed with molded manufacturer's mark to phone: [Enorme].

**Literature:** Ettore Sottsass Jun.: Designer, Artist, Architect, Höger, pg. 62 Sottsass Associates, Radice, ppg. 256-257