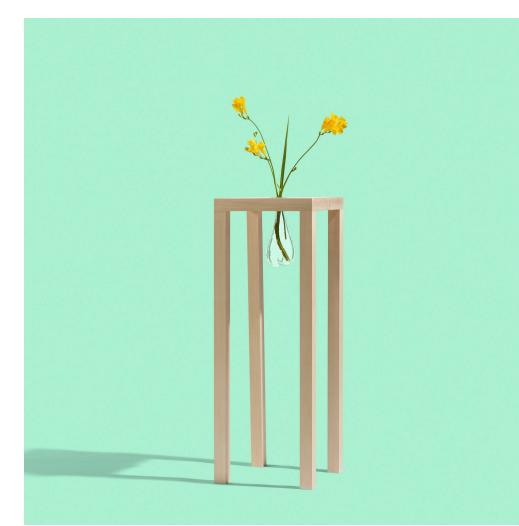

## LAWRENCE LASKE console with suspended vase

Whitermore | USA, 1991/2014 | beech, hand-blown glass 30½ h × 11 w × 11 d in (77 × 28 × 28 cm)

Bradley Whitermore is a master craftsman based in New York who has executed many projects for Laske.

Branded signature to underside: [Laske Whitermore 2014].

Inspiration for this table came from a meeting with Philippe Stark in 1989. To view the related drawing, click <u>here.</u>

Estimate: \$700-900 Result: \$191