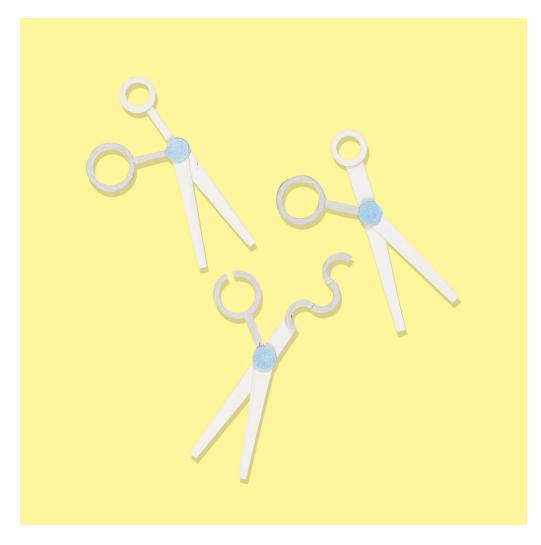

### LAWRENCE LASKE AND ETTORE SOTTSASS

three scissor models and drawings for Sottsass Associati

Italy, 1987 | colored pencil and ink on paper, matte board  $8\%~h\times~11\%$  w in (21  $\times~29~cm)$ 

This lot includes three models, two drawings in collaboration with Sottsass and nine drawings by Laske. Models measure approximately:  $6.5 \text{ h} \times 3.25 \text{ w} \times .25$  inches.

Estimate: \$2,000-3,000