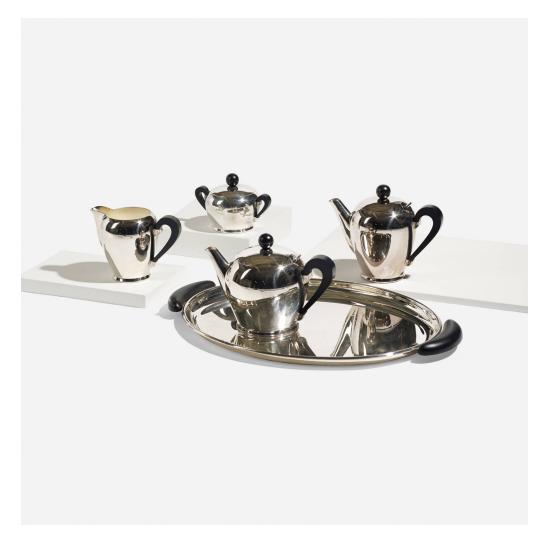

### CARLO ALESSI

Bombé tea and coffee service

Alessi | Italy, 1945 | silver-plated brass, lacquered wood 1% h  $\times$  19% w  $\times$  13% d in (3  $\times$  50  $\times$  35 cm)

Set includes coffee pot, teapot, creamer, sugar bowl and tray. Signed with impressed manufacturer's mark to each element: [Oficina Alessi EPSS Italy].

Provenance: Collection of Lawrence Laske

Estimate: \$1,000-1,500

Result: \$438