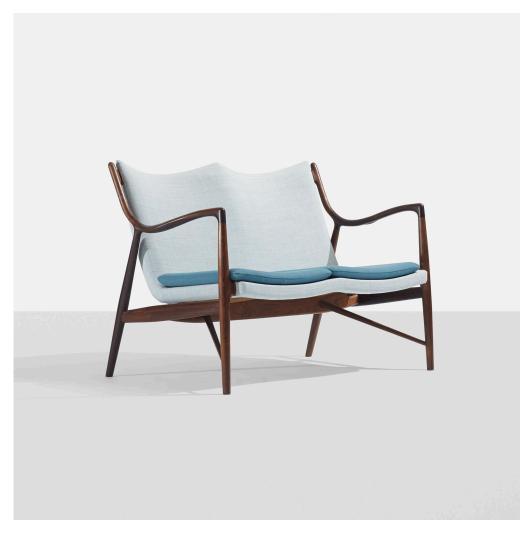

### **FINN JUHL**

rare settee, model NV-45

Niels Vodder | Denmark, 1945 | rosewood, upholstery, leather 32½ h × 47 w × 30 d in (83 × 119 × 76 cm)

Signed with partial branded manufacturer's mark to frame: [Cabinetmaker Niels Vodder Copenhagen Denmark Design Finn Juhl].

Provenance: Acquired from Den Permanente, Copenhagen by the original owner | Thence by descent

Literature: Niels Vodder: Furniture, manufacturer's catalog, unpaginated

Estimate: \$30,000-50,000

Result: \$40,000