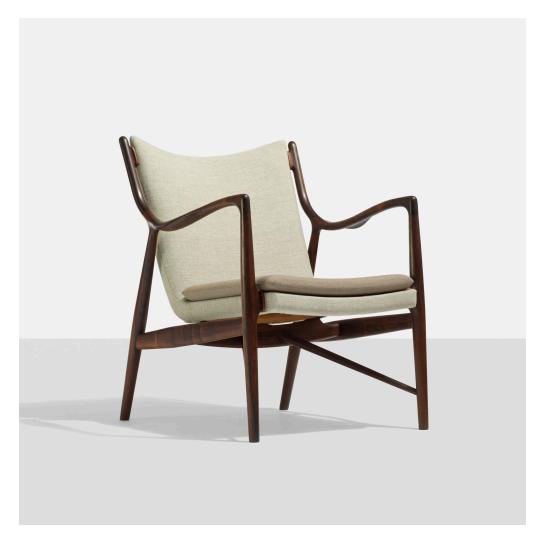

### **FINN JUHL**

rare lounge chair, model NV-45

Niels Vodder | Denmark, 1945 | rosewood, upholstery 32½ h  $\times$  27 w  $\times$  30 d in (82  $\times$  69  $\times$  76 cm)

Signed with branded manufacturer's mark to underside: [Cabinet Maker Niels Vodder Copenhagen Denmark Design Finn Juhl].