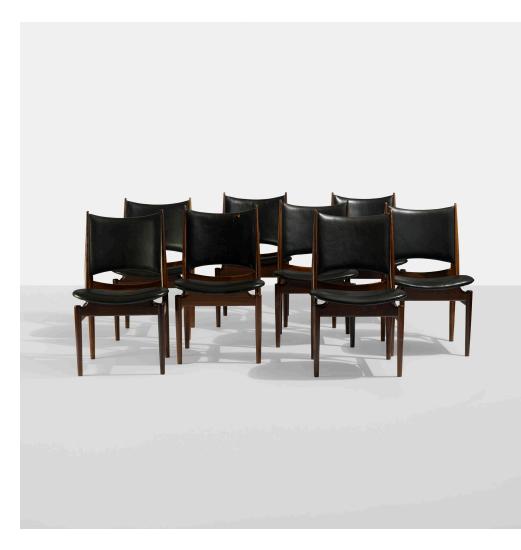

# FINN JUHL rare Egyptian chairs, set of eight

Niels Vodder | Denmark, 1949 | rosewood, leather  $35^{1/4}$  h ×  $21^{1/4}$  w × 22 d in ( $90 \times 54 \times 56$  cm)

Signed with branded manufacturer's mark to underside of each example: [Cabinetmakers Copenhagen Denmark Design Finn Juhl]. Signed with applied metal distributor's label to each example: [Illums Bolighus Kobenhavn].

Provenance: Wyeth, New York | Private collection

**Literature:** Niels Vodder: Furniture, manufacturer's catalog, unpaginated Finn Juhl: Furniture, Architecture, Applied Art, Hiort, ppg. 44-45

Estimate: \$50,000-70,000 Result: \$42,500