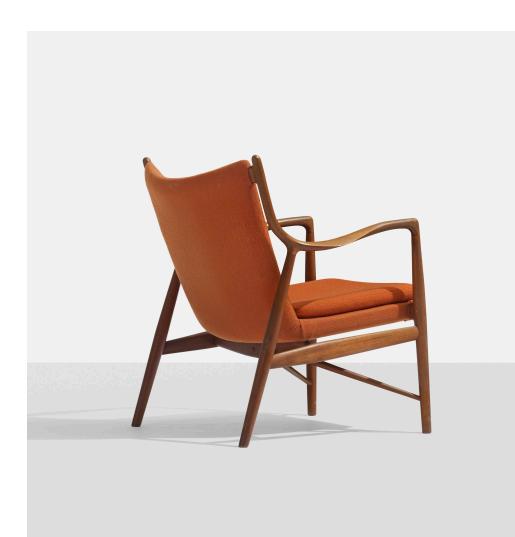

## 129

FINN JUHL lounge chair, model NV-45

Niels Vodder | Denmark, 1945 | teak, upholstery, leather  $32^{3}$  h × 27 w × 30 d in (83 × 69 × 76 cm)

Sold with a copy of a 1959 Niels Vodder catalog.

Provenance: Acquired c. 1960 by the original owner | Thence by descent

**Literature:** *Finn Juhl: Furniture, Architecture, Applied Art*, Hiort, ppg. 34-35 *Dansk Møbelkunst Gennem* 40 *Aar:* 1937-1946, Jalk, ppg. 276-277 *Finn Juhl: Memorial Exhibition*, Hansen et al., ppg. 42-45, 130

Estimate: \$5,000-7,000 Result: \$12,500

#