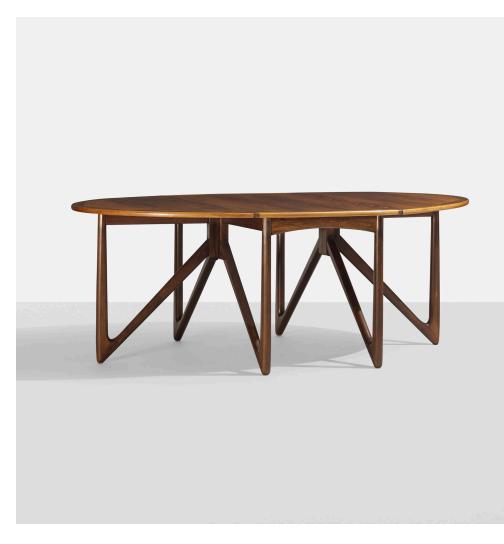

### KURT ØSTERVIG drop-leaf dining table

Jason Møbler | Denmark, c. 1960 | rosewood 28½ h × 76½ w × 51¼ d in (72 × 194 × 130 cm)

Signed with impressed manufacturer's mark to underside: [Made In Denmark].Signed with branded manufacturer's mark to underside: [Furniture Makers Danish Control].Table features two 24-inch drop leaves; table measures fifty-one inches when not fully extended.