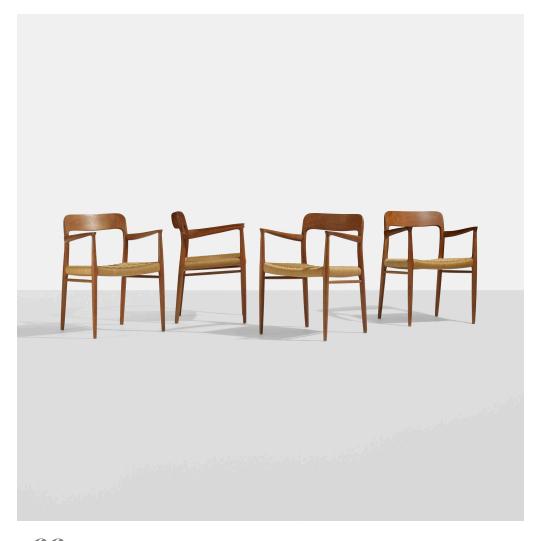

# NIELS O. MØLLER armchairs, set of four

J.L. Møllers Møbelfabrik | Denmark, 1954 | teak, rope 30¼ h  $\times$  23 w  $\times$  20 d in (77  $\times$  58  $\times$  51 cm)

Signed with applied metal disc manufacturer's label to each example: [J.L. Moller Models Made in Denmark] with Danish control tag.