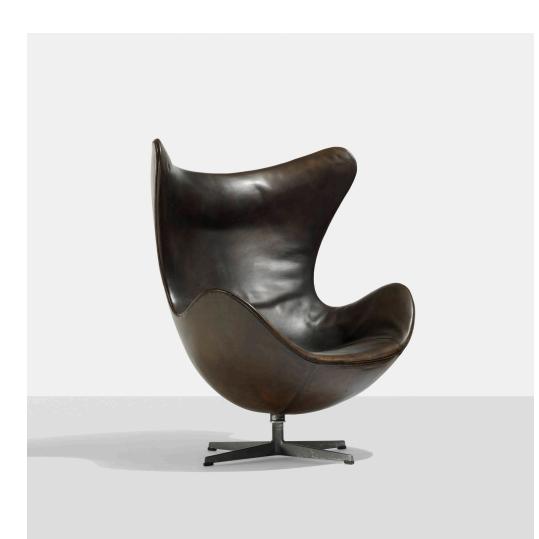

### ARNE JACOBSEN early Egg chair

Fritz Hansen | Denmark, 1958 | leather, cast aluminum, plastic 42 h ×  $34\frac{1}{4}$  w × 32 d in (107 × 87 × 81 cm)

This early example features an integrated seat cushion. Signed with stamped manufacturer's mark to underside: [FH] and applied Danish control label.

Literature: Arne Jacobsen, Thau and Vindum, ppg. 471-472 Danish Chairs, Oda, pg. 60

Estimate: \$10,000-15,000 Result: \$12,500