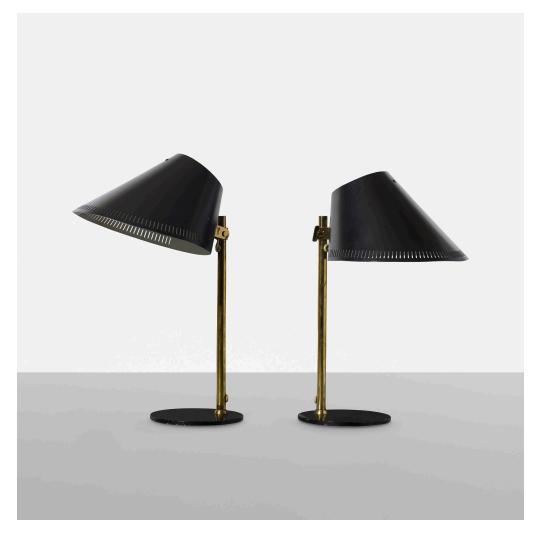

## **PAAVO TYNELL**

table lamps model 9227, pair

ldman | Finland, c. 1954 | enameled aluminum, brass, enameled steel 16 h  $\times$  9 w  $\times$  12 d in (41  $\times$  23  $\times$  30 cm)

Signed with impressed manufacturer's mark to stem of each example: [Idman]. Signed with impressed manufacturer's mark to underside of each example: [9227].

Literature: Idman, manufacturer's catalog, unpaginated

Estimate: \$3,000-5,000

Result: \$2,500