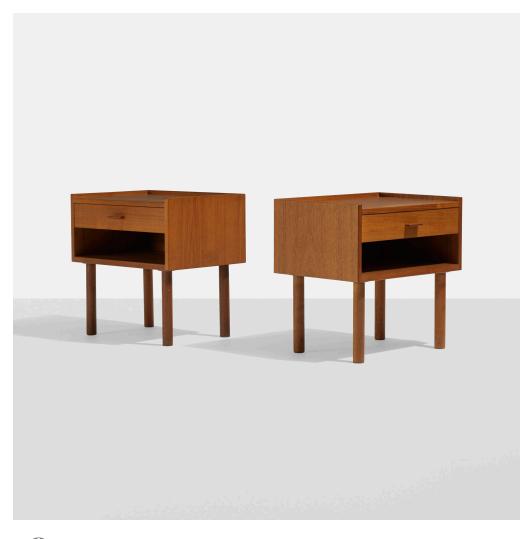

# HANS J. WEGNER nightstands, model RY430

RY Møbler | Denmark, c. 1960 | teak 18% h × 19 w × 14½ d in (48 × 48 × 37 cm)

Each nightstand features a single drawer. Signed with applied paper manufacturer's label to underside of one example: [RY Møbler Aktieselskab]. Signed with stamped manufacturer's mark to underside of one example: [RY Møbler Made in Denmark].