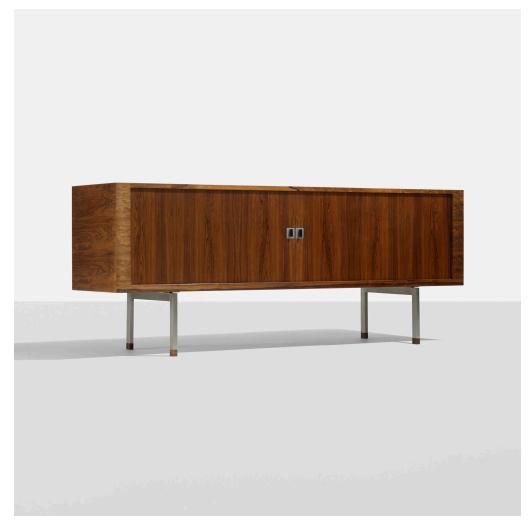

# HANS J. WEGNER cabinet, model RY 25

RY Møbler | Denmark, c. 1960 | rosewood, matte chrome-plated steel 31½ h × 78¾ w × 20 d in (79 × 200 × 51 cm)

Cabinet features two tambour doors concealing four adjustable shelves and twelve removable trays. Signed with Danish control tag to interior.

**Literature:** *Illums Bolighus: Center of Modern Design*, distributor's catalog, 1961, unpaginated *Georg Jensen*, distributor's catalog, unpaginated

Estimate: \$7,000-9,000

**Result:** \$7,500