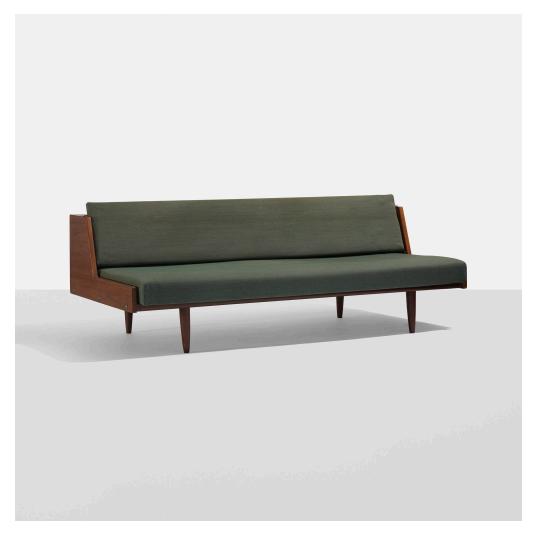

## HANS J. WEGNER daybed, model GE6

Getama | Denmark, c. 1960 | teak, upholstery 28% h  $\times$  78 w  $\times$  35 d in (73  $\times$  198  $\times$  89 cm)

This daybed features a backrest that can be raised to expose a larger sleeping area. Signed with branded manufacturer's mark to underside: [Getama Gedsted Danmark Design: Hans J. Wegner].

Literature: Georg Jensen, distributor's catalog, unpaginated

Estimate: \$3,000-5,000

Result: \$3,000