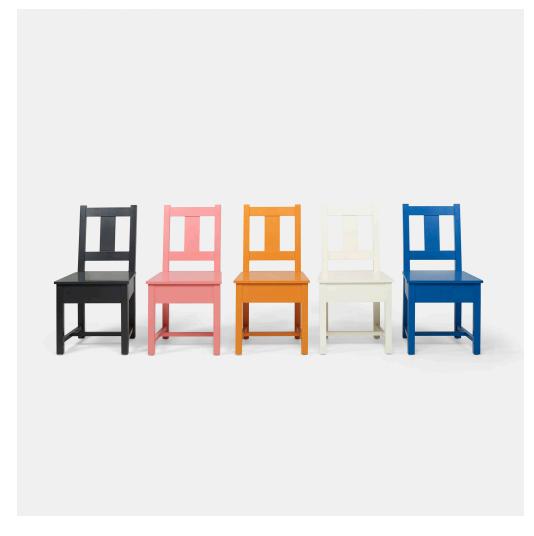

### ROY MCMAKIN

Simple chairs, set of five

Domestic Furniture Co. | USA, 2008 | lacquered wood  $36 \text{ h} \times 19 \text{ w} \times 22 \text{ d}$  in (91  $\times$  48  $\times$  56 cm)

Inspired by Ellsworth Kelly's 1952 work, Painting for a White Wall, McMakin conceived this set of five chairs using the same color scheme.