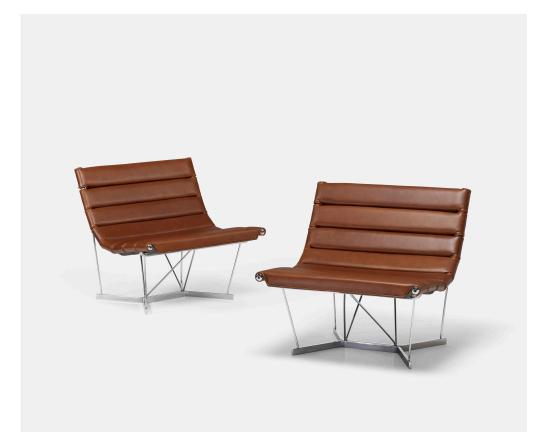

### GEORGE NELSON & ASSOCIATES Catenary chairs model 6380, pair

Herman Miller | USA, 1962 | leather, chrome-plated steel, enameled steel  $28\frac{1}{2}$  h × 30 w × 28 d in (72 × 76 × 71 cm)

Signed with disc manufacturer's label to underside of each example: [Designed by George Nelson Herman Miller Zeeland, Michigan].

Literature: George Nelson: Architect, Writer, Designer, Teacher, von Vegesack and Eisenbrand, pg. 251

Estimate: \$7,000-9,000 Result: \$10,000